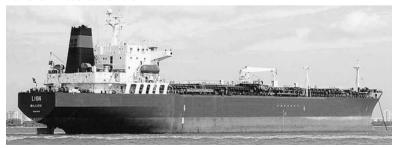

Mumbai 20/11/2012. Beached 22/11/2012.

LAGABRU (6413467) (Lagatun -01), 250/64 – passenger/roro. By Lagatun A/S, Norway, to Fosen Gjenvinning AS, Norway, and arrived Stokksund 1/10/2012.

LANGERON (8312136) (Yick Hua -09, Lori J -91, Pacific Defender -88), 17,054/84 - bulk carrier. By Axel Maritime Corp. (Transbulk Maritime Inc.), Panama, to Saumil Impex Pvt. Ltd., India, and arrived Alang 13/11/2012. Beached 21/11/2012.

LEONID NOVOSPASSKIY (7704019), 3,834/81 - fish factory. By OOO 'Nord Pilgrim',

Russia, to Aliaga Gemi Sokum AS, Turkey, and arrived Aliaga 30/10/2012.

LION ( $861\bar{8}918$ ) (Halki -09),  $27,793/\bar{8}9$  - tanker. By Lion Shipping Inc. (Prime Marine Management Inc.), Marshall Islands, to Pakistan breakers and arrived Gadani Beach 29/10/2012. Beached 10/11/2012.



LION at Singapore 21/11/2009

Mick Prendergast

LONGFIN (8700008) (Torm Margrethe -05), 43,530/88 - chemical/products tanker. By Longfin Shipping Inc. (Prime Marine Management Inc.), Marshall Islands, to Pakistan breakers and arrived Gadani Beach 14/11/2012.

LT GENOVA (Nuova Genova -01), 38,395/93 – container ship. By Genova Shipping SA (Technomar Shipping Inc.), Panama, to Changjiang Shipbreaking Co., China, and arrived Jiangyin 28/11/2012.

M.T. FAITH (9047427) (Faith -10, Khian Island -09, C Ruby -09, Pacific Ruby -08, Burwain Electra -95), 53,830/94 – tanker. By Fairline Maritime SA (Tomini Ship Management (Pvt.) Ltd.,

Panama, to Pakistan breakers and arrived Gadani Beach 18/11/2012.

MAHA DEEPA (8128676) (Astromar -07, Al Majeed -92), 25,525/85 – bulk carrier. By Ganesh Shipping I