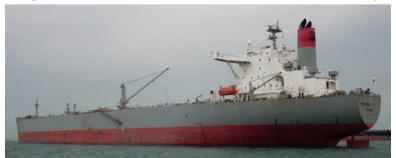

Mike Pryce

Formerly the RAINBOW RIVER 57,943/99 and owned by Kawasaki Kisen Kaisha, the tanker **RAINBOW!** was purchased for \$20,500,000 by the Malaysian Bumi Armada Offshore Holdings and renamed early in 2012. She was pictured at Singapore 22/11/2012.