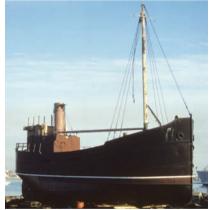

# WORLD SHIP PHOTO LIBRARY SHOWCASE GRIT

In 1956 F. T. Everard & Sons Ltd. of Greenhithe renamed their motor barge ASSURITY to release that name for their new tanker flagship. The new name of the barge was YTIRUSSA!

That same year they christened a new motor coaster CENTURITY to mark the fact that there were one hundred vessels in their fleet, almost all of them with names ending with the letters ITY.

GRIT, however, was one of the traditional names, going back to 1913 when the boomie barge GRIT was built at Greenhithe with a 45 h.p. Kromhout diesel provided by Plenty & Son Ltd., Newbury. She was the firm's first motor vessel. Sadly her life was brief as she was sunk by U-boat gunfire whilst carrying munitions to France on 21st October 1916.

My attempts to check these facts turned into a detective story. In Lloyd's list of Shipowners 1914 there is no Everard. In "Lloyd's war losses: The First World War", there is no GRIT in the index. Conflicting accounts say she was sunk carrying munitions by UB29, or in ballast by U72.

Some hours later, I had some of the answers. In WWI there was intense anti-German feeling. Towns in Australia with German names were renamed. The playing of Beethoven's music was prohibited. The owner of GRIT in 1914 was Mr. F. T. Eberhardt. The penny dropped. After the War the List of Shipowners included F. T. Everard. Lloyds knew about the lass of the GRIT They just missed her out of the index.

loss of the GRIT. They just missed her out of the index.

The subject of our photo was the fifth GRIT, completed by Goole Shipbuilding and Repairing Co. Ltd. in 1958. 2,739 gross, 3,350 deadweight tons. 310' x 45' x 18'10" summer draught. Six cylinder diesel by Newbury Diesel Co. Ltd. She served Everards well for ten years before being sold to Greek owners becoming successively ELENI, KATERINA V and ALNOUR. On 16th March 1986 she arrived at Piraeus to be scrapped.