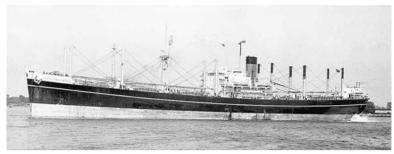

## **KIRTONDYKE**

KIRTONDYKE was Klondyke Shipping Co Ltd of Hull's second vessel and their first newbuild being launched on 11th June 1957 at Hayes, Pembroke Dock. Scuttlebutt had it she was built along trawler lines as that was the builders main output. I have fond memories of sailing on KIRTONDYKE in 1969 taking a cargo of coal from Middlesbrough to Szczecin (Stettin) then in ballast up to Haukipudas in Northern Finland to load timber for Boston. She had apparently taken a cargo of coal in the other direction from Szczecin to Middlesbrough on a previous voyage, presumably not the same coal. She was sold to Greek buyers in 1975 and renamed MYTRIDIOTISSA II. On the 2nd December 1983 while on a voyage from Rijeka to Preveze her cargo of timber shifted and she was deliberately run aground on Vrulie Islet to avoid capsizing. Refloated on 3rd December by tugs SIRIUS and ARIES she again started to sink while in tow to Mali Losinj. Again she was beached, this time on Koludrac Islet until refloated on 11th January 1984 and laid up at Mali Losinj and later Rijeka before being sold to Panamanian flag owners for further trading. On 6th February 1988 she arrived at Sveti Kajo in tow of the tug BORAC for breaking up but laid up in the scrapyard and demolition only commenced three years later in March 1991. She was the last vessel to be scrapped at Syeti Kajo (near Split). J. McFaul. Photograph by George Gould.