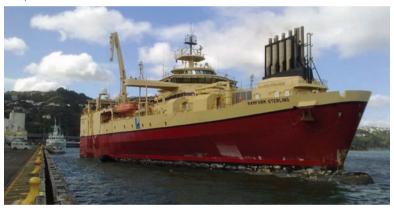

RAMFORM STERLING 13,721/09 is one of the most advanced seismic survey vessels afloat. Operated by PGS Geophysical AS of Norway, her hull was built by STX Offshore at Tulcea, Romania and filted out at their yard at Tomrefjord, Norway. She is pictured arriving at Wellington 12/11/2012.