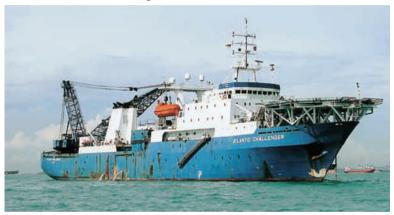

RAMFORM STERLING 13,721/09 is one of the most advanced seismic survey vessels afloat. Operated by PGS Geophysical AS of Norway, her hull was built by STX Offshore at Tulcea, Romania and filted out at their yard at Tomrefjord, Norway. She is pictured arriving at Wellington 12/11/2012.