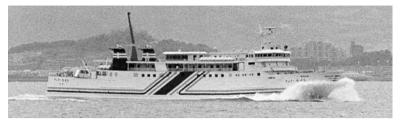

# JAPANESE FERRIES FERRY CHIKUSHI

David Jones

#### FERRY CHIKUSHI

Kyushu Yusen KK, which is based in Fukuoka on Kyushu operates ferry services to Iki and Tsushima in the Korea Strait. The ferries sail from Hakata port either directly to Tsushima or via Iki. Car Ferries and Boeing Jetfoils operate on the services.

FERRY CHIKUSHI is photographed in the Kanmon Straits by Yoichi Fujiki. She is one of the fleet of ferries and has a striking colour scheme. The hull stripes are alternating light and dark blue. The funnels are blue with a red band and white bands and bar. The mainmast is red.

The vessel was built at Naikai Zosen Corp at Setoda as their yard number 589. She has dimensions of  $97.37 \text{ m} \times 14.6 \text{ m} \times 10 \text{m}$  with a draft of 4.171 m. Twin Daihatsu diesels produce a total of 8,000 bhp to give a speed of 20 knots. A bow thruster is fitted. The ferry has bow and stern doors and ramps. 69 cars and 974 passengers can be carried.

FERRY CHIKUSHI operates a service from Hakata to Iki and on to Izuhara, which is about 140 km. Her rather bluff bows show that she can make an impressive bow wave at speed even in calm weather.