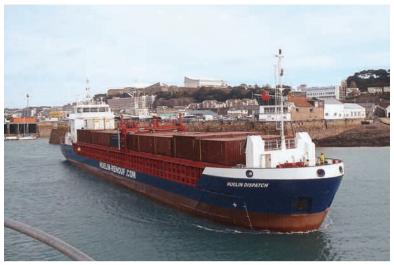

**HUELIN ENDEAVOUR** on one of her last sailings from St. Helier Harbour Jersey on 12.9.012.

**HUELIN DISPATCH** first sailing after repairs 31.10.2012.

Dave Hocquard

Sadly during her maiden voyage, while heading to the northern island of Alderney she struck a rock known as Pierre au Vraic southwest of that island while turning to head up the Swinge, the stretch of water between Alderney and the small island of Burhou.