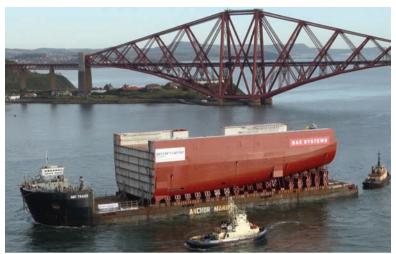

**PHILIPPINES** The Philippine Coast Guard is intending to buy one 82 m- and one 24 m-long, waterjet-powered patrol vessels from France.

PORTUGAL On 30th October the 1970s-vintage frigate OLIVEIRA E CARMO was sunk as the first part of an artificial reef off the Algarye. Later that day she was followed to the bottom by equally old patrol vessel ZAMBEZE. During 2013, they will be joined by two more vessels, ALMEIDA CAVALHO and HERMENEGILDO CAPELO thereby forming the world's single largest underwater artificial reef structure which will promote underwater tourism as well as the marine ecosystem. UNITED KINGDOM The four new Royal Fleet Auxiliary tankers being bought as part of the Military Afloat Reach and Sustainability (MARS) programme will be called the Tide class. The 37,000 tonne ships, which will come into service from 2016 to replace the RFA's single hulled tankers and will maintain the Royal Navy's dedicated bulk fuel RAS capability, will be named TIDESPRING, TIDERACE, TIDESURGE and TIDEFORCE. The latter is a new name in RFA service. The Lower Block 04, the aft section of hull, of the new aircraft carrier QUEEN ELIZABETH arrived at Rosyth on 11th November. The block is the largest hull section of HMS QUEEN ELIZABETH and stands over 20 metres high and 80 metres long, weighs 11,300 tonnes and equates to around twenty per cent of the overall weight of the ship. The section is the final part of the hull to arrive at Rosyth and contains the carrier's two main engine rooms, the sick bay and quarters for some of the 1,500 sailors and air group personnel who will serve in her later this decade. The completion of Lower Block 04 comes only 34 months after the first steel was cut on the section in January 2010. Loaded onto AMT Trader, one of the two biggest sea-going barges in the world, she was towed by the offshore supply tug, CARLO MAGNO. Escort was provided by a second anchor handling tug, BB TROLL, which accompanied the tow, on stand-by to take over should the tow break.