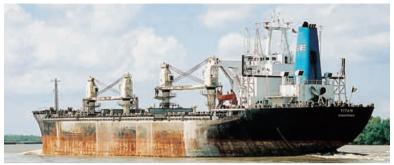

**Cover:** The small refrigerated cargo ship **SAGA** 2,469/89, registered and operated by Saga Shipping Sp/F of the Faeroe Islands. She was purchased by the company as AXEL, renamed 8/2012, and is pictured off limuiden 26/11/2012. *Marcel Coster* 