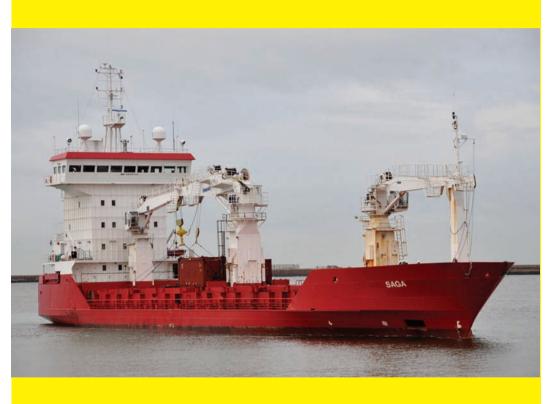

**Cover:** The small refrigerated cargo ship **SAGA** 2,469/89, registered and operated by Saga Shipping Sp/F of the Faeroe Islands. She was purchased by the company as AXEL, renamed 8/2012, and is pictured off limuiden 26/11/2012. *Marcel Coster* 