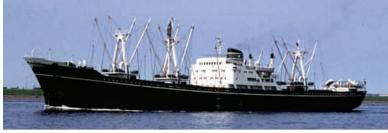

## **KIRTONDYKE**

KIRTONDYKE was Klondyke Shipping Co Ltd of Hull's second vessel and their first newbuild being launched on 11th June 1957 at Hayes, Pembroke Dock. Scuttlebutt had it she was built along trawler lines as that was the builders main output. I have fond memories of sailing on KIRTONDYKE in 1969 taking a cargo of coal from Middlesbrough to Szczecin (Stettin) then in ballast up to Haukipudas in Northern Finland to load timber for Boston. She had apparently taken a cargo of coal in the other direction from Szczecin to Middlesbrough on a previous voyage, presumably not the same coal. She was sold to Greek buyers in 1975 and renamed MYTRIDIOTISSA II. On the 2nd December 1983 while on a voyage from Rijeka to Preveze her cargo of timber shifted and she was deliberately run aground on Vrulie Islet to avoid capsizing. Refloated on 3rd December by tugs SIRIUS and ARIES she again started to sink while in tow to Mali Losinj. Again she was beached, this time on Koludrac Islet until refloated on 11th January 1984 and laid up at Mali Losinj and later Rijeka before being sold to Panamanian flag owners for further trading. On 6th February 1988 she arrived at Sveti Kajo in tow of the tug BORAC for breaking up but laid up in the scrapyard and demolition only commenced three years later in March 1991. She was the last vessel to be scrapped at Syeti Kajo (near Split). J. McFaul. Photograph by George Gould.