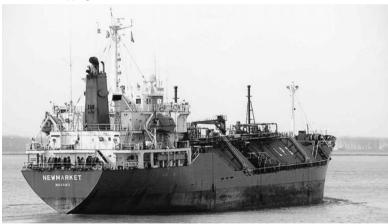

## **KIRTONDYKE**

KIRTONDYKE was Klondyke Shipping Co Ltd of Hull's second vessel and their first newbuild being launched on 11th June 1957 at Hayes, Pembroke Dock. Scuttlebutt had it she was built along trawler lines as that was the builders main output. I have fond memories of sailing on KIRTONDYKE in 1969 taking a cargo of coal from Middlesbrough to Szczecin (Stettin) then in ballast up to Haukipudas in Northern Finland to load timber for Boston. She had apparently taken a cargo of coal in the other direction from Szczecin to Middlesbrough on a previous voyage, presumably not the same coal. She was sold to Greek buyers in 1975 and renamed MYTRIDIOTISSA II. On the 2nd December 1983 while on a voyage from Rijeka to Preveze her cargo of timber shifted and she was deliberately run aground on Vrulie Islet to avoid capsizing. Refloated on 3rd December by tugs SIRIUS and ARIES she again started to sink while in tow to Mali Losinj. Again she was beached, this time on Koludrac Islet until refloated on 11th January 1984 and laid up at Mali Losinj and later Rijeka before being sold to Panamanian flag owners for further trading. On 6th February 1988 she arrived at Sveti Kajo in tow of the tug BORAC for breaking up but laid up in the scrapyard and demolition only commenced three years later in March 1991. She was the last vessel to be scrapped at Syeti Kajo (near Split). J. McFaul. Photograph by George Gould.