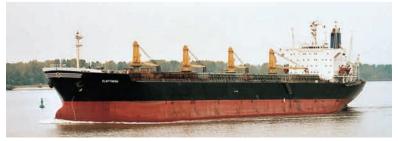

#### **ARGONAUT**

ARGONAUT was fourth of six A Class 19 knot reefers built for Salen by the Eriksbergs Yard at Gothenburg between 1960 and 1965. She was sold in 1977 to Barba Maritime Corp, Monrovia who simply renamed her ARGONAUT II. She was subsequently renamed ARGONAFTIS, ISLAND PEAK and CROWN PEAK. As the latter she was broken up in 1986 addani Beach, the last of her class as her five sisters had all been broken up during the previous two years.