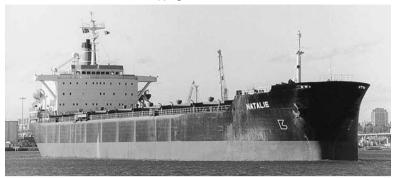

#### **BAGH-E-DACCA**

The career of the BAGH-E-DACCA was very much determined by Pakistani politics. With BAGH-E-KARACHI they were the only two vessels to be owned by the Pakistan Shipping Line (PSL) who operated them in a general cargo service between Pakistan and European ports, In 1974 PSL was one of nine companies nationalised by the Pakistani Government to form the Pakistan Shipping Corporation (PSC). Five years later in 1979 this concern was merged with the National Shipping Corporation becoming the Pakistan National Shipping Corporation (PNSC). It 1985 both vessels were sold by PSNC to Pakistani breakers at Gadani Beach.