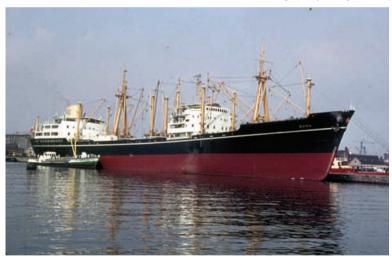

#### **BOMA**

BOMA was the third of six similar cargo liners delivered between 1956 and 1961 to Ostasiatiske Kompagni (East Asiatic Company - EAC), two from the owner's own yard at Nakskov yard and four from Burmeister & Wain, Copenhagen. BOMA was one the pair built at Nakskov. They were collectively known as the B Class although there were slight differences in dimensions and were in order of delivery: - BOGOTA, BUSUANGA, BOMA, BEIRA, BASRA and BORIBANA. Of around 10,000 dwt with a refrigerated capacity they were used on the company's traditional routes to South and West Africa and to the Far East until increasing competition from container services forced EAC to dispose of their conventional fleet. All the B class were sold off between 1976 and 1978 with BOMA being renamed NGAN CHAU by Hong Kong Islands Shipping Co Ltd in mid 1978 under the Panamanian flag. She was broken up at Kaohsiung just two years later. All six vessels in the group were demolished by 1984 - apart from BOGOTA which had been burnt out at Port Harcourt in 1980 as the FALCON GLORY.

J. McFaul. Photograph by George Gould.