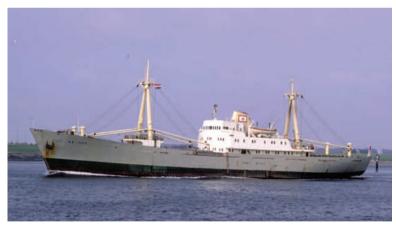

#### **BOMA**

BOMA was the third of six similar cargo liners delivered between 1956 and 1961 to Ostasiatiske Kompagni (East Asiatic Company - EAC), two from the owner's own yard at Nakskov yard and four from Burmeister & Wain, Copenhagen. BOMA was one the pair built at Nakskov. They were collectively known as the B Class although there were slight differences in dimensions and were in order of delivery: - BOGOTA, BUSUANGA, BOMA, BEIRA, BASRA and BORIBANA. Of around 10,000 dwt with a refrigerated capacity they were used on the company's traditional routes to South and West Africa and to the Far East until increasing competition from container services forced EAC to dispose of their conventional fleet. All the B class were sold off between 1976 and 1978 with BOMA being renamed NGAN CHAU by Hong Kong Islands Shipping Co Ltd in mid 1978 under the Panamanian flag. She was broken up at Kaohsiung just two years later. All six vessels in the group were demolished by 1984 - apart from BOGOTA which had been burnt out at Port Harcourt in 1980 as the FALCON GLORY.

J. McFaul. Photograph by George Gould.