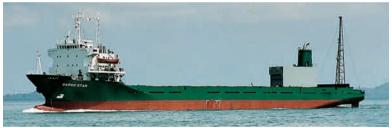

– FSO. By Ministry of Mineral Resources of the Kingdom of Jordan, Jordan, to Pakistan breakers and arrived Gadani Beach 16/11/2012.

RISING GLORYY (8828915) (Pallavi C -12, Yue Cheng -09, Wen Feng Shan -08, Hong Qi 196 -95), 2,612/85 – general cargo. By Eastern Bulk Co.Ltd., India, to Bangladesh breakers and arrived Chittagong 8/8/2012. Beached 1/11/2012.

SAIPAN CARRIER (8100698) (Jaya Mercury -99, Westerland -97, Eagle Cloud -90, Maersk Astro -88, Westerland -86), 8,389/81 – container ship. By Hub Shipping Sdn. Bhd., Malaysia, to Mercury Marine Industries Pvt., India, and arrived Alang 6/11/2012. Beached 17/11/2012.

SAIPAN STAR (8130071) (Asia Star -99), 5,592/82 – container ship. By Hub Shipping Sdn. Bhd., Malaysia, to Indian breakers and arrived Alang 7/11/2012. Beached 17/11/2012.



SAIPAN STAR at Singapore 23/6/2002

Ralf Gierke

SAMENTAL A (5387831) (Ayyat 1 -06, Zaher IV -03, Lamis B -95, Monviso -94, Tina I -84, Tina -75, Weserstrom -72), 981/62 – livestock carrier By Ali Mahmoud Al Ayyat, Nidal Mahmoud Al Ayyat, Moldova, to Izmir Geri Donusum Ltd., Turkey, and arrived Aliaga 20/11/2012.

SAN ENZO (9046215) (San Lorenzo -12, YM Fukuoka -05, San Lorenzo -05, Columbus Ohio -02, Altamira -00, San Lorenzo I -98, San Lorenzo -97), 15,778/93 – container ship. By Maritime Ventures Fund Ltd., Tuvalu, to NBM Iron & Steel Trading Pvt. Ltd., India, and arrived Alang 13/11/2012. Beached 20/11/2012.

SANTA CRUISE (6916885) 28,597/69 – see COSTA ALLEGRA in Casualties above.

SEA SWIFT (8300511) (Oriental Ruby -93), 23,501/84 – bulk carrier. By Sea Swift Maritime Inc. (COSCO B