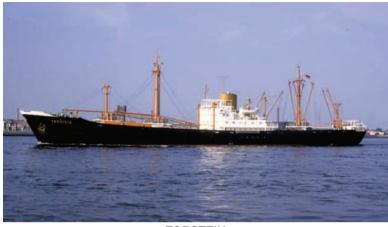

#### **BAGH-E-DACCA**

The career of the BAGH-E-DACCA was very much determined by Pakistani politics. With BAGH-E-KARACHI they were the only two vessels to be owned by the Pakistan Shipping Line (PSL) who operated them in a general cargo service between Pakistan and European ports, In 1974 PSL was one of nine companies nationalised by the Pakistani Government to form the Pakistan Shipping Corporation (PSC). Five years later in 1979 this concern was merged with the National Shipping Corporation becoming the Pakistan National Shipping Corporation (PNSC). It 1985 both vessels were sold by PSNC to Pakistani breakers at Gadani Beach.