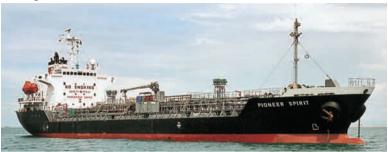

Mike Pryce

Formerly the RAINBOW RIVER 57,943/99 and owned by Kawasaki Kisen Kaisha, the tanker **RAINBOW!** was purchased for \$20,500,000 by the Malaysian Bumi Armada Offshore Holdings and renamed early in 2012. She was pictured at Singapore 22/11/2012.