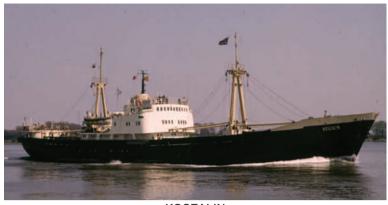

# WORLD SHIP PHOTO LIBRARY SHOWCASE GRIT

In 1956 F. T. Everard & Sons Ltd. of Greenhithe renamed their motor barge ASSURITY to release that name for their new tanker flagship. The new name of the barge was YTIRUSSA!

That same year they christened a new motor coaster CENTURITY to mark the fact that there were one hundred vessels in their fleet, almost all of them with names ending with the letters ITY.

GRIT, however, was one of the traditional names, going back to 1913 when the boomie barge GRIT was built at Greenhithe with a 45 h.p. Kromhout diesel provided by Plenty & Son Ltd., Newbury. She was the firm's first motor vessel. Sadly her life was brief as she was sunk by U-boat gunfire whilst carrying munitions to France on 21st October 1916.

My attempts to check these facts turned into a detective story. In Lloyd's list of Shipowners 1914 there is no Everard. In "Lloyd's war losses: The First World War", there is no GRIT in the index. Conflicting accounts say she was sunk carrying munitions by UB29, or in ballast by U72.

Some hours later, I had some of the answers. In WWI there was intense anti-German feeling. Towns in Australia with German names were renamed. The playing of Beethoven's music was prohibited. The owner of GRIT in 1914 was Mr. F. T. Eberhardt. The penny dropped. After the War the List of Shipowners included F. T. Everard. Lloyds knew about the lass of the GRIT They just missed her out of the index.

loss of the GRIT. They just missed her out of the index.

The subject of our photo was the fifth GRIT, completed by Goole Shipbuilding and Repairing Co. Ltd. in 1958. 2,739 gross, 3,350 deadweight tons. 310' x 45' x 18'10" summer draught. Six cylinder diesel by Newbury Diesel Co. Ltd. She served Everards well for ten years before being sold to Greek owners becoming successively ELENI, KATERINA V and ALNOUR. On 16th March 1986 she arrived at Piraeus to be scrapped.