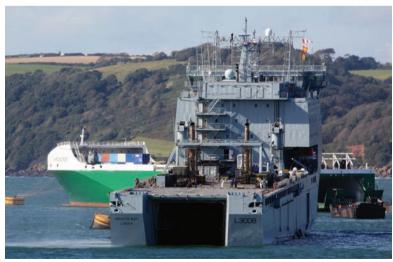

The **LPD MOUNTS BAY** with HARTLAND POINT ahead at Plymouth on 2.12.2012.

Photo: Leo Van Ginderen

INDIA India's Ministry of Defence is reported to be planning to request an additional 20 billion Rupees to continue with the construction of the 40,000-ton Indigenous Aircraft Carrier (IAC) VIKRANT that is running at least five years behind schedule. It is understood that the 32.61 Rupees billion originally sanctioned in 2003 for the IAC, which has been under construction at Cochin Shipyard Limited (CSL) since late 2006, was inadequate as delays have added substantially to its overall cost.