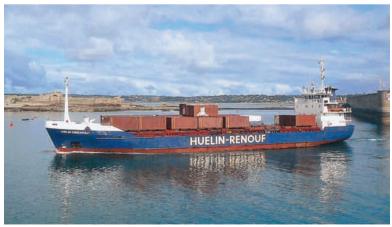

#### SHORT SEA SHIPPING

dhocquard@orpheusmail.co.uk

It's great to report the entering into service of a brand new coaster and above all not flying a flag of convenience operating a liner service between several British ports. On September 21st the HUELIN DISPATCH (2545/12 IRL) registered in Dundalk, owned by the Dundalk Shipping Co Ltd and bare boat chartered to Huelin Renouf Shipping Services Ltd of Jersey for their Southampton to Channel Islands container service entered service replacing the older HUELIN ENDEAVOUR 2046/83 IRL also owned by Dundalk Shipping Co., which has now returned to her old route running between South Wales ports and Northern Ireland with containers. The new HUELIN DISPATCH is the fifth ship to carry this name in recent years.