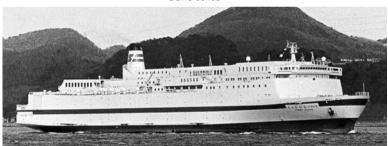

## **FERRY LILAC**

David Jones

FERRY LILAC Yoichi Fujiki

FERRY LILAC was considered at the time she was built, to be the largest passenger/car ferry in Japan. She may also have been able to lay claim to serving on the longest inter-island route – from Maizuru on Honshu to Otaru on Hokkaido. This was more than half the length of the northern coast of Honshu. I consider it to be over 600 miles. Maizuru is almost directly due north of Kobe and Osaka on the north coast and the ferry could certainly cover the distance faster than the land route to Hokkaido.

The vessel was operated by the Shin Nipponkai Ferry Co. Ltd. and served on the service for twenty years from 1984. In 2004 she was sold to Sulpico Lines Inc of the Philippines and PRINCESS OF THE STARS. She served her new owners for only four years before she was caught in typhoon 'Frank' and suffered main engine problems off Sibuyan Island, Philippines. She grounded on 21st June 2008 and subsequently capsized and sank with heavy loss of life. She was reported to be carrying over 800 passengers and crew and less than 100 were rescued.

FERRY LILAC was built in 1984 by Ishikawajima-Harima Heavy Industries Co. Ltd at Aioi as their yard number 2004. She had dimensions of 192.92m x 29.4 m x 14.5m with a draft of 6.751 m. Twin Pielstick diesels producing a total of 26,400 bhp give a speed of 21.8 knots. Both bow and stern doors and ramps were fitted and she had a capacity for 186 lorries, 55 cars and 554 passengers. When she sailed for her Philippine owners her passenger capacity was increased to 1450 - unberthed, 40 - cabins and 540 – berths.

Perhaps we can now understand the large loss of life when she was lost.