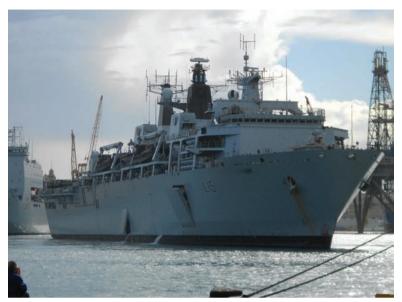

**AUSTRALIA** The LPD CHOULES is expected to return to service in April 2013 following replacement of her defective transformers.

**CANADA** The RCN's last Oberon class submarine, OJIBWA, arrived, aboard a barge, at the Elgin Military Museum in Port Burrell, Ontario on 27th November. The following day she was transferred to the concrete cradles for permanent display.