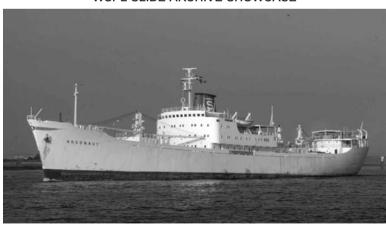

#### **ARGONAUT**

ARGONAUT was fourth of six A Class 19 knot reefers built for Salen by the Eriksbergs Yard at Gothenburg between 1960 and 1965. She was sold in 1977 to Barba Maritime Corp, Monrovia who simply renamed her ARGONAUT II. She was subsequently renamed ARGONAFTIS, ISLAND PEAK and CROWN PEAK. As the latter she was broken up in 1986 addani Beach, the last of her class as her five sisters had all been broken up during the previous two years.