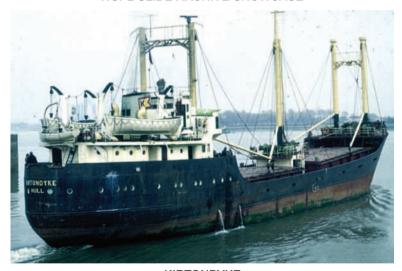

## **KIRTONDYKE**

KIRTONDYKE was Klondyke Shipping Co Ltd of Hull's second vessel and their first newbuild being launched on 11th June 1957 at Hayes, Pembroke Dock. Scuttlebutt had it she was built along trawler lines as that was the builders main output. I have fond memories of sailing on KIRTONDYKE in 1969 taking a cargo of coal from Middlesbrough to Szczecin (Stettin) then in ballast up to Haukipudas in Northern Finland to load timber for Boston. She had apparently taken a cargo of coal in the other direction from Szczecin to Middlesbrough on a previous voyage, presumably not the same coal. She was sold to Greek buyers in 1975 and renamed MYTRIDIOTISSA II. On the 2nd December 1983 while on a voyage from Rijeka to Preveze her cargo of timber shifted and she was deliberately run aground on Vrulie Islet to avoid capsizing. Refloated on 3rd December by tugs SIRIUS and ARIES she again started to sink while in tow to Mali Losinj. Again she was beached, this time on Koludrac Islet until refloated on 11th January 1984 and laid up at Mali Losinj and later Rijeka before being sold to Panamanian flag owners for further trading. On 6th February 1988 she arrived at Sveti Kajo in tow of the tug BORAC for breaking up but laid up in the scrapyard and demolition only commenced three years later in March 1991. She was the last vessel to be scrapped at Syeti Kajo (near Split). J. McFaul. Photograph by George Gould.