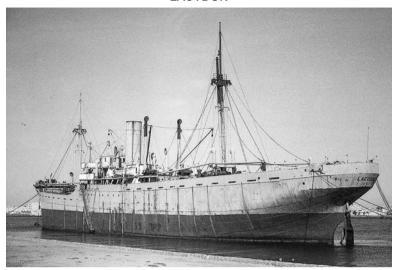

# WORLD SHIP PHOTO LIBRARY SHOWCASE GROOTE BEER

In 1947 the Netherlands Government had pressing need for emigrant and 'resettlement' ships. They bought three Victory ships from the USA and converted them to have rather basic facilities for 828 passengers.

The COSTA RICA VICTORY had been built in 1944 by Permanente Metals Corp. at Richmond, California. She became the GROOTE BEER (Great Bear) and from 1951 to 1960, managed by Nederlandsch-Americansche Stoomvaart Maats. N.V., carried large numbers of passengers not only transatlantic, but also to and from Australia and the Far East, the East Indies in particular.

In 1960 a new Dutch company was formed, the Trans-ocean Steamship Co. Ltd. which bought the three ships and modernised them to be more attractive for tourist class

passengers.

John S. Latsis was a Greek shipowner with many irons in the fire. In 1963 he bought GROOTE BEER and renamed her MARIANNA IV. He sought passengers wherever they could be found and Lloyd's Confidential Index 1966 recorded voyages to and from West Europe, Baltic, Mediterranean, West Coast of Africa, East Coast USA, Red Sea and Australia, but much of her employment was carrying Muslim pilgrims from Africa to Arabia. She was renamed GROOTE BEER when chartered back to Holland-America in 1965 for educational cruises, but on 12th July 1966 she collided with the brand new gravel dredger PEN AVON off the Needles and was laid up in Greece, unfit for service. Her name reverted to MARIANNA IV in 1969 and she was scrapped at Eleusis in 1970.

John Bartlett