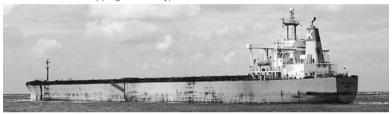

Mike Pryce

Formerly the RAINBOW RIVER 57,943/99 and owned by Kawasaki Kisen Kaisha, the tanker **RAINBOW!** was purchased for \$20,500,000 by the Malaysian Bumi Armada Offshore Holdings and renamed early in 2012. She was pictured at Singapore 22/11/2012.