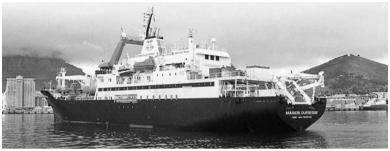

# WORLD SHIP PHOTO LIBRARY SHOWCASE GROOTE BEER

In 1947 the Netherlands Government had pressing need for emigrant and 'resettlement' ships. They bought three Victory ships from the USA and converted them to have rather basic facilities for 828 passengers.

The COSTA RICA VICTORY had been built in 1944 by Permanente Metals Corp. at Richmond, California. She became the GROOTE BEER (Great Bear) and from 1951 to 1960, managed by Nederlandsch-Americansche Stoomvaart Maats. N.V., carried large numbers of passengers not only transatlantic, but also to and from Australia and the Far East, the East Indies in particular.

In 1960 a new Dutch company was formed, the Trans-ocean Steamship Co. Ltd. which bought the three ships and modernised them to be more attractive for tourist class

passengers.

John S. Latsis was a Greek shipowner with many irons in the fire. In 1963 he bought GROOTE BEER and renamed her MARIANNA IV. He sought passengers wherever they could be found and Lloyd's Confidential Index 1966 recorded voyages to and from West Europe, Baltic, Mediterranean, West Coast of Africa, East Coast USA, Red Sea and Australia, but much of her employment was carrying Muslim pilgrims from Africa to Arabia. She was renamed GROOTE BEER when chartered back to Holland-America in 1965 for educational cruises, but on 12th July 1966 she collided with the brand new gravel dredger PEN AVON off the Needles and was laid up in Greece, unfit for service. Her name reverted to MARIANNA IV in 1969 and she was scrapped at Eleusis in 1970.