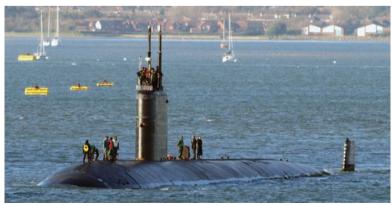

QUEEN ELIZABETH Lower Block 04 section near the Forth rail bridge on 11.11.2012.

Photo: Iain McGeachy.

The aircraft carrier ILLUSTRIOUS at Valletta on 22.11.2012.

Photo: Michael Cassar

The United States attack submarine **HARTFORD** at Portsmouth on 5.11.2012.