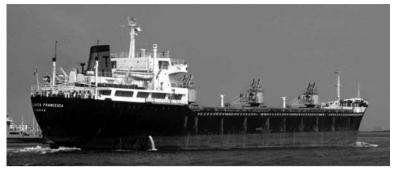

#### **BAGH-E-DACCA**

The career of the BAGH-E-DACCA was very much determined by Pakistani politics. With BAGH-E-KARACHI they were the only two vessels to be owned by the Pakistan Shipping Line (PSL) who operated them in a general cargo service between Pakistan and European ports, In 1974 PSL was one of nine companies nationalised by the Pakistani Government to form the Pakistan Shipping Corporation (PSC). Five years later in 1979 this concern was merged with the National Shipping Corporation becoming the Pakistan National Shipping Corporation (PNSC). It 1985 both vessels were sold by PSNC to Pakistani breakers at Gadani Beach.