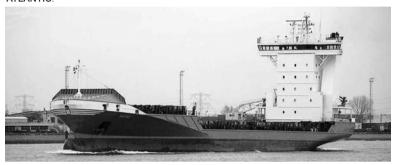

#### **BOMA**

BOMA was the third of six similar cargo liners delivered between 1956 and 1961 to Ostasiatiske Kompagni (East Asiatic Company - EAC), two from the owner's own yard at Nakskov yard and four from Burmeister & Wain, Copenhagen. BOMA was one the pair built at Nakskov. They were collectively known as the B Class although there were slight differences in dimensions and were in order of delivery: - BOGOTA, BUSUANGA, BOMA, BEIRA, BASRA and BORIBANA. Of around 10,000 dwt with a refrigerated capacity they were used on the company's traditional routes to South and West Africa and to the Far East until increasing competition from container services forced EAC to dispose of their conventional fleet. All the B class were sold off between 1976 and 1978 with BOMA being renamed NGAN CHAU by Hong Kong Islands Shipping Co Ltd in mid 1978 under the Panamanian flag. She was broken up at Kaohsiung just two years later. All six vessels in the group were demolished by 1984 - apart from BOGOTA which had been burnt out at Port Harcourt in 1980 as the FALCON GLORY.

J. McFaul. Photograph by George Gould.