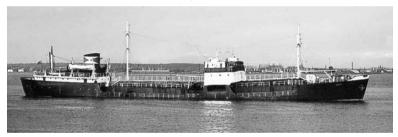

#### **BOMA**

BOMA was the third of six similar cargo liners delivered between 1956 and 1961 to Ostasiatiske Kompagni (East Asiatic Company - EAC), two from the owner's own yard at Nakskov yard and four from Burmeister & Wain, Copenhagen. BOMA was one the pair built at Nakskov. They were collectively known as the B Class although there were slight differences in dimensions and were in order of delivery: - BOGOTA, BUSUANGA, BOMA, BEIRA, BASRA and BORIBANA. Of around 10,000 dwt with a refrigerated capacity they were used on the company's traditional routes to South and West Africa and to the Far East until increasing competition from container services forced EAC to dispose of their conventional fleet. All the B class were sold off between 1976 and 1978 with BOMA being renamed NGAN CHAU by Hong Kong Islands Shipping Co Ltd in mid 1978 under the Panamanian flag. She was broken up at Kaohsiung just two years later. All six vessels in the group were demolished by 1984 - apart from BOGOTA which had been burnt out at Port Harcourt in 1980 as the FALCON GLORY.

J. McFaul. Photograph by George Gould.