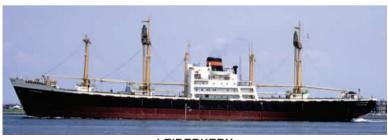

## **KIRTONDYKE**

KIRTONDYKE was Klondyke Shipping Co Ltd of Hull's second vessel and their first newbuild being launched on 11th June 1957 at Hayes, Pembroke Dock. Scuttlebutt had it she was built along trawler lines as that was the builders main output. I have fond memories of sailing on KIRTONDYKE in 1969 taking a cargo of coal from Middlesbrough to Szczecin (Stettin) then in ballast up to Haukipudas in Northern Finland to load timber for Boston. She had apparently taken a cargo of coal in the other direction from Szczecin to Middlesbrough on a previous voyage, presumably not the same coal. She was sold to Greek buyers in 1975 and renamed MYTRIDIOTISSA II. On the 2nd December 1983 while on a voyage from Rijeka to Preveze her cargo of timber shifted and she was deliberately run aground on Vrulie Islet to avoid capsizing. Refloated on 3rd December by tugs SIRIUS and ARIES she again started to sink while in tow to Mali Losinj. Again she was beached, this time on Koludrac Islet until refloated on 11th January 1984 and laid up at Mali Losinj and later Rijeka before being sold to Panamanian flag owners for further trading. On 6th February 1988 she arrived at Sveti Kajo in tow of the tug BORAC for breaking up but laid up in the scrapyard and demolition only commenced three years later in March 1991. She was the last vessel to be scrapped at Syeti Kajo (near Split). J. McFaul. Photograph by George Gould.