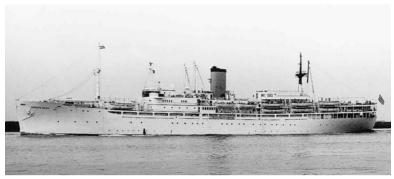

# WORLD SHIP PHOTO LIBRARY SHOWCASE GROOTE BEER

In 1947 the Netherlands Government had pressing need for emigrant and 'resettlement' ships. They bought three Victory ships from the USA and converted them to have rather basic facilities for 828 passengers.

The COSTA RICA VICTORY had been built in 1944 by Permanente Metals Corp. at Richmond, California. She became the GROOTE BEER (Great Bear) and from 1951 to 1960, managed by Nederlandsch-Americansche Stoomvaart Maats. N.V., carried large numbers of passengers not only transatlantic, but also to and from Australia and the Far East, the East Indies in particular.

In 1960 a new Dutch company was formed, the Trans-ocean Steamship Co. Ltd. which bought the three ships and modernised them to be more attractive for tourist class

passengers.

John S. Latsis was a Greek shipowner with many irons in the fire. In 1963 he bought GROOTE BEER and renamed her MARIANNA IV. He sought passengers wherever they could be found and Lloyd's Confidential Index 1966 recorded voyages to and from West Europe, Baltic, Mediterranean, West Coast of Africa, East Coast USA, Red Sea and Australia, but much of her employment was carrying Muslim pilgrims from Africa to Arabia. She was renamed GROOTE BEER when chartered back to Holland-America in 1965 for educational cruises, but on 12th July 1966 she collided with the brand new gravel dredger PEN AVON off the Needles and was laid up in Greece, unfit for service. Her name reverted to MARIANNA IV in 1969 and she was scrapped at Eleusis in 1970.

John Bartlett